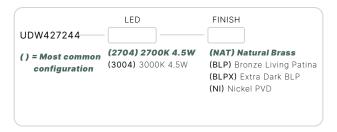

#### UDW427244

The Auroralight Ariel is an amphibious IP68, directional LED luminaire. With it's compact size, the Ariel is perfect for smaller water features or hiding under aquatic plants or rocks.

- •Storm Drain™ Lens Drainage System
- •Interchangeable PMMA Acrylic Optics from 20° to 60°
- •Thermally Integrated® w/ Copper Core Technology®
- •Ideal for small water features and wet areas

#### CONFIGURATOR:

| FIXTURE DIMENSIONS | H3-1/2" x W2-5/8"                  |
|--------------------|------------------------------------|
| LIGHT SOURCE       | Integrated LED                     |
| COLOR TEMPERATURES | 2700K, 3000K                       |
| WATTAGES           | 4.5W                               |
| CRI (RA)           | 80 CRI                             |
| VOLTAGE            | 12V                                |
| DELIVERED LUMENS   | 335lm (3000K)                      |
| DIMMABLE           | Yes, Dim to <10% via Transformer   |
| DRIVER             | Yes, 12V Integral Constant Current |
| TRANSFORMER        | 12V AC/DC (Supplied by others)     |
| MOUNT              | Included Mount Bracket w/ 1/2" NPS |
| ACCESSORIES        | Yes, Included 60° Glare Shield     |
| OPTICS             | Yes, Included 20°, 40° & 60°       |
| FINISH             | Included Natural Brass             |
| MATERIAL           | Brass                              |
| WIRE LENGTH        | 24'                                |
| LOCATION           | Interior & Exterior Wet            |
| CERTIFICATIONS     | UL, IP66, IP67, IP68               |

#### AVAILABLE FINISHES:

NAT Natural Brass

Bronze Living
Patina

BLPX Extra Dark Bronze Living Patina

NI Nickel PVD

P. 760.931.2910

O. 2742 Loker Ave. W Carlsbad CA 92010