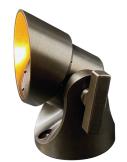

#### UDW427244

The Auroralight Ariel is an amphibious IP68, directional LED luminaire. With it's compact size, the Ariel is perfect for smaller water features or hiding under aquatic plants or rocks.

- •Storm Drain™ Lens Drainage System
- •Interchangeable PMMA Acrylic Optics from 20° to 60°
- •Thermally Integrated® w/ Copper Core Technology®
- •Ideal for small water features and wet areas

#### CONFIGURATOR:

| FIXTURE DIMENSIONS | H3-1/2" x W2-5/8"                  |
|--------------------|------------------------------------|
| LIGHT SOURCE       | Integrated LED                     |
| COLOR TEMPERATURES | 2700K, 3000K                       |
| WATTAGES           | 4.5W                               |
| CRI (RA)           | 80 CRI                             |
| VOLTAGE            | 12V                                |
| DELIVERED LUMENS   | 335lm (3000K)                      |
| DIMMABLE           | Yes, Dim to <10% via Transformer   |
| DRIVER             | Yes, 12V Integral Constant Current |
| TRANSFORMER        | 12V AC/DC (Supplied by others)     |
| MOUNT              | Included Mount Bracket w/ 1/2" NPS |
| ACCESSORIES        | Yes, Included 60° Glare Shield     |
| OPTICS             | Yes, Included 20°, 40° & 60°       |
| FINISH             | Included Natural Brass             |
| MATERIAL           | Brass                              |
| WIRE LENGTH        | 24'                                |
| LOCATION           | Interior & Exterior Wet            |
| CERTIFICATIONS     | UL, IP66, IP67, IP68               |