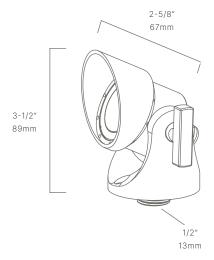

#### CONFIGURATOR:

| FIXTURE DIMENSIONS | H3-1/2" x W2-5/8"                  |
|--------------------|------------------------------------|
| LIGHT SOURCE       | Integrated LED                     |
| COLOR TEMPERATURES | 2700K, 3000K                       |
| WATTAGES           | 4.5W                               |
| CRI (RA)           | 80 CRI                             |
| VOLTAGE            | 12V                                |
| DELIVERED LUMENS   | 335lm (3000K)                      |
| DIMMABLE           | Yes, Dim to <10% via Transformer   |
| DRIVER             | Yes, 12V Integral Constant Current |
| TRANSFORMER        | 12V AC/DC (Supplied by others)     |
| MOUNT              | Included Mount Bracket w/ 1/2" NPS |
| ACCESSORIES        | Yes, Included 60° Glare Shield     |
| OPTICS             | Yes, Included 20°, 40° & 60°       |
| FINISH             | Included Natural Brass             |
| MATERIAL           | Brass                              |
| WIRE LENGTH        | 24'                                |
| LOCATION           | Interior & Exterior Wet            |
| CERTIFICATIONS     | UL, IP66, IP67, IP68               |