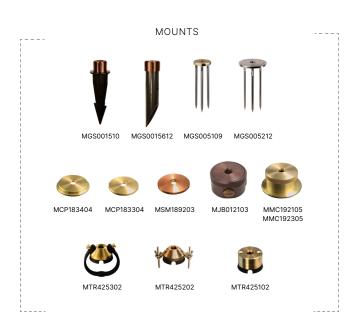

#### MOUNTS

| MOUNTS    |                              |
|-----------|------------------------------|
| MGS001510 | Ground Stake w/ 2" Brass Cap |
| MGS001612 | Ground Stake w/ 3" Brass Cap |
| MGS005109 | 9" Deluxe Spike              |
| MGS005212 | 12" Trident Spike            |
| MSM189203 | 3" Surface Mount             |
| MCP183203 | 3-1/2" Cover Plate           |
| MCP183304 | 4" Cover Plate               |
| MCP183404 | 4-1/2" Cover Plate           |
| MMC192105 | 4-1/2" Mount Canopy          |
| MMC192305 | 4-1/2" Power Canopy          |
| MTR425302 | 36" Light Duty Tree Strap    |
| MTR425102 | Screw-in Tree Mount          |
| MTR425202 | Bolt-on Tree Mount           |